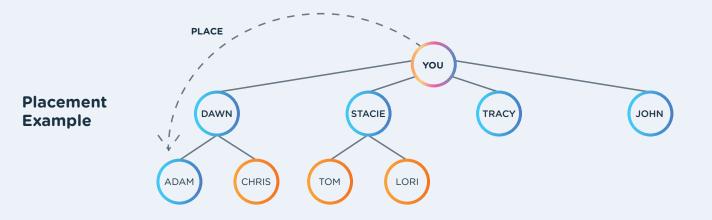

#### Position

In the SWYCH system, there are two position trees. The first is called the Sponsorship Tree. This tree includes the people within the downline hierarchy that are personally sponsored by you and your personals etc. It excludes those sponsored by an upline Social Promoter® and placed under you. The second tree is the Placement Tree, which includes all of the downline hierarchy. This tree is based on how all the Social Promoters® are positioned in the tree. This tree includes those sponsored by you and those placed in your downline by your upline.