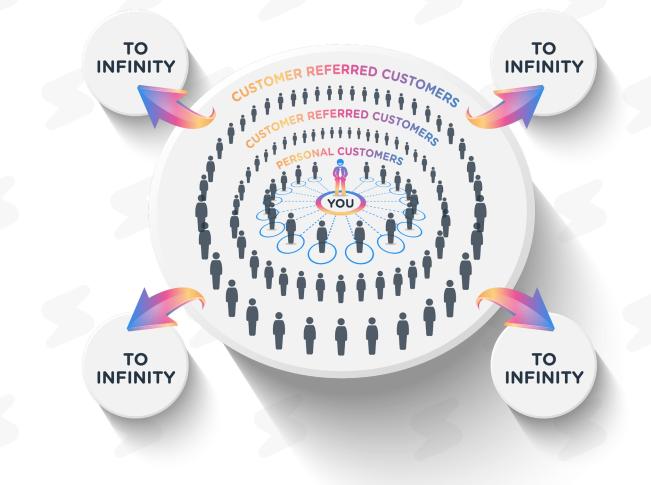

# **Customer Referral Program**

How many people do you know that would love to get these one of kind SWYCH products with big discounts or even for free? With this program, every Customer can share their own referral link to friends and family & be rewarded with product credits equal to 20% of the net product value of the orders made by the Customers they refer. Not only the first time, but EVERY TIME THEY BUY A SWYCH PRODUCT! There is no limit to the number of referrals they can make or levels of Customers!

On each Customer referred by a Customer, the Social Promoter<sup>®</sup> that referred the first Customer will still be rewarded with 50% of normal bonuses. This allows the Social Promoter to earn money from countless unknown customers, from an infinite number of levels of Customers!