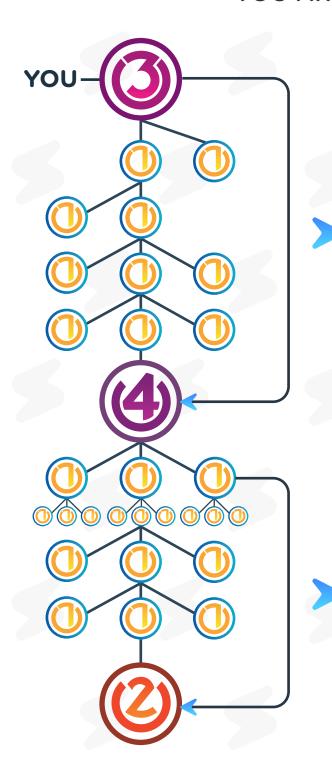

# Customer Orbit Team Bonus Generation Example YOU ARE C2

# YOU $\bigcirc$

### **GENERATION 1**

YOU GET PAID 5% ON ALL THE POINTS FROM CUSTOMER ORDERS

> TO THE FIRST C2 OR GREATER IN YOUR TEAM

> 5,000 X 5% = \$250

SWYCH it FEEL it SHARE IT S

# Customer Orbit Team Bonus Generation Example YOU ARE C3

#### **GENERATION 1**

YOU GET PAID 5% ON ALL THE POINTS FROM CUSTOMER ORDERS

TO THE FIRST C2 OR GREATER IN YOUR TEAM

> 5,000 X 5% = \$250

#### **GENERATION 2**

YOU GET PAID ANOTHER 5% ON ALL THE POINTS FROM CUSTOMER ORDERS

TO THE SECOND C2 OR GREATER IN YOUR TEAM

> 8,000 X 5% = \$400