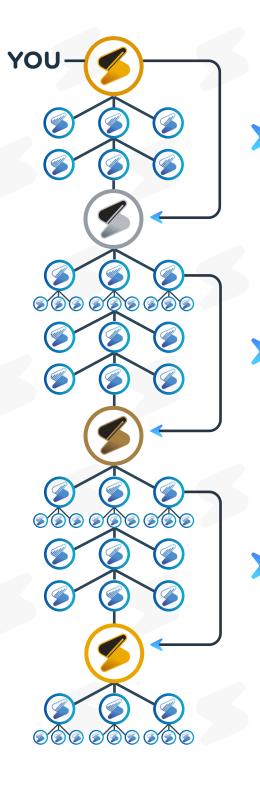

#### **Calculated & Paid Daily**

Residual income is the goal of every SWYCH Promoter! The U-Finity bonus is designed to calculate all the points generated in your team from Social Promoters and Customers. We calculate these points from an unlimted amount of levels, to infinity. Then we pay a daily bonus to you based on the last 31 days of total points from your team's activity. Building a sales organization in the right way takes time, but once built, it's great to be rewarded with residual income that can give you true financial freedom.

#### YOU can earn between \$2 up to \$13,333 PER DAY!

We have a generous and lucrative 35 levels of Pay Ranks. And the best part is, you only need 2 teams to make over \$1,000/day and \$30,000+ per month. Points based on the placement tree, this means that you can help your team and be helped by your upline to earn this incredible bonus! Grow your team, grow your residual income!

- Be Active.
- Based on Placement Tree.
- Qualification Period Rolling 31 Days.
- ✓ All your Personal Points will accumulate and count as a separate leg for qualifications.

| U-FINITY         |                            |                     |                                            |           |                                         |             |
|------------------|----------------------------|---------------------|--------------------------------------------|-----------|-----------------------------------------|-------------|
|                  | Monthly<br>Personal Points | Active<br>Customers | Total Team<br>Points - Previous<br>31 Days | Daily Pay | Maximum Team<br>Points From<br>Each Leg | Monthly Pay |
| Promoters B      | ASIC "ENROLLING"           |                     |                                            |           |                                         |             |
| Social Promoter* | 100                        | 0                   |                                            |           |                                         |             |
| SP 500           | 100                        | 0                   | 500                                        | \$2       | 50%                                     | \$62        |
| SP 1K            | 100                        | 0                   | 1,000                                      | \$3       | 50%                                     | \$93        |
| SP 2K            | 100                        | 0                   | 2,000                                      | \$7       | 50%                                     | \$217       |
| SP 3K            | 100                        | 0                   | 3,000                                      | \$10      | 50%                                     | \$310       |
| Bronze M         |                            |                     |                                            |           |                                         |             |
| Bronze - 1 Star  | 100                        | 3                   | 5,000                                      | \$15      | 50%                                     | \$465       |
| Bronze - 2 Star  | 100                        | 3                   | 7,000                                      | \$21      | 50%                                     | \$651       |
| Bronze - 3 Star  | 100                        | 3                   | 9,500                                      | \$29      | 50%                                     | \$883       |
| Bronze - 4 Star  | 100                        | 3                   | 12,000                                     | \$36      | 50%                                     | \$1,116     |
| Bronze - 5 Star  | 100                        | 3                   | 15,000                                     | \$45      | 50%                                     | \$1,395     |
| Silver           | NTERMEDIATE "RETE          | NTION"              |                                            |           |                                         |             |
| Silver - 1 Star  | 100                        | 4                   | 20,000                                     | \$53      | 50%                                     | \$1,653     |
| Silver - 2 Star  | 100                        | 4                   | 25,000                                     | \$67      | 50%                                     | \$2,066     |
| Silver - 3 Star  | 100                        | 4                   | 30,000                                     | \$80      | 50%                                     | \$2,480     |
| Silver - 4 Star  | 100                        | 4                   | 35,000                                     | \$93      | 50%                                     | \$2,893     |
| Silver - 5 Star  | 100                        | 4                   | 40,000                                     | \$107     | 50%                                     | \$3,306     |