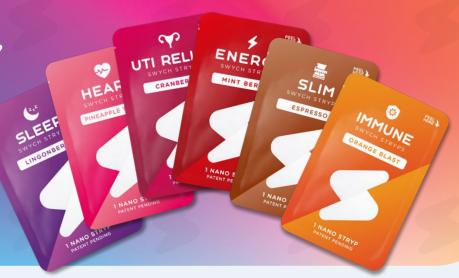

### PROVIDES RAPID RESULTS

SWYCH STRYPS™ deliver the active ingredients directly and quickly into the bloodstream, providing rapid results.

**SLEEP** 

**HEART** 

**UTI RELIEF** 

**ENERGY** 

**SLIM** 

**IMMUNE** 