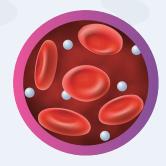

### **HOW SWYCH STRYPS WORK**

- **SWYCH STRYPS™** go on or under the tongue or inside the cheek.
- **SWYCH STRYPS™** contain nano sized nutrients that are embedded in an oral dissolvable STRYP.
- ▼ The inside lining of your cheeks and mouth contain tissue that is designed to allow the easy passing of nutrients directly into your bloodstream & directly to your cells.
- What makes this technology unique is that SWYCH STRYPS™ deliver the active nano nutrients directly & quickly into the bloodstream to where they are needed, providing rapid results. All in a precisely measured dose that bypasses the gastrointestinal tract.