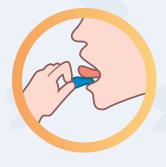

## HOW TO USE STRYPS

SWYCH STRYPS™ go on or under the tongue - or inside the cheek. SWYCH STRYPS™ deliver a precise dose every time.

### **HOW SWYCH STRYPS WORK**

- **SWYCH STRYPS™** go on or under the tongue or inside the cheek.
- **SWYCH STRYPS™** contain nano sized nutrients that are embedded in an oral dissolvable STRYP.
- ▼ The inside lining of your cheeks and mouth contain tissue that is designed to allow the easy passing of nutrients directly into your bloodstream & directly to your cells.
- What makes this technology unique is that SWYCH STRYPS™ deliver the active nano nutrients directly & quickly into the bloodstream to where they are needed, providing rapid results. All in a precisely measured dose that bypasses the gastrointestinal tract.