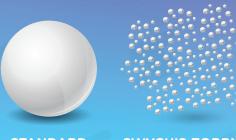

#### ZORBMAX® TECHNOLOGY

SWYCH STRYPS™ utilize our ZorbMax® Nano-Technology, reducing the nutrients to a size that can easily be absorbed by the body.

STANDARD NUTRIENT

SWYCH'S ZORBMAX® NANO NUTRIENTS

UP TO 10 TIMES MORE ABSORPTION THAN REGULAR SUPPLEMENTS

UNDER 200 NANOMETERS FOR RAPID ASSIMILATION

HIGHER EFFICACY